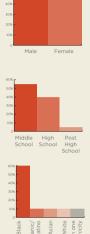

## DIGITEERS

= 10 volunteer hours Total hours volunteered: 202

OVERALL DEMOGRAPHICS